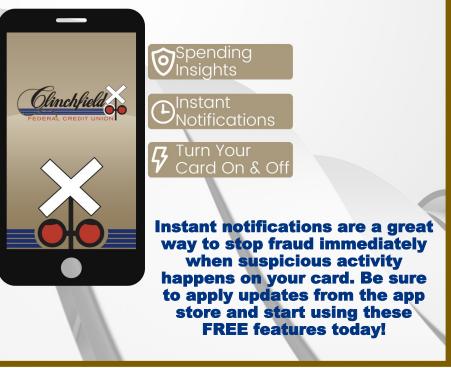

## Card Controls Made Easy.

Be sure to check out the new "CARD" feature on the Clinchfield FCU app! A quick, secure, and easy way to manage your debit card and track spending within the mobile app!